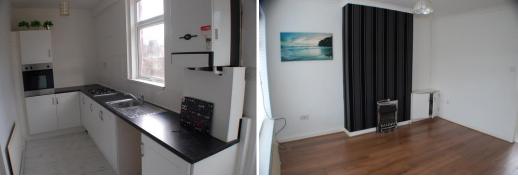

#### **KITCHEN**

Modern kitchen with a range of beechwood effect wall and floor units. Built in oven and hob. Plumbed for a washing machine. Wall mounted combination boiler. Large understair cupboard. Door to the rear garden.

## LOUNGE

Stairs to the first floor. Door to the lounge.